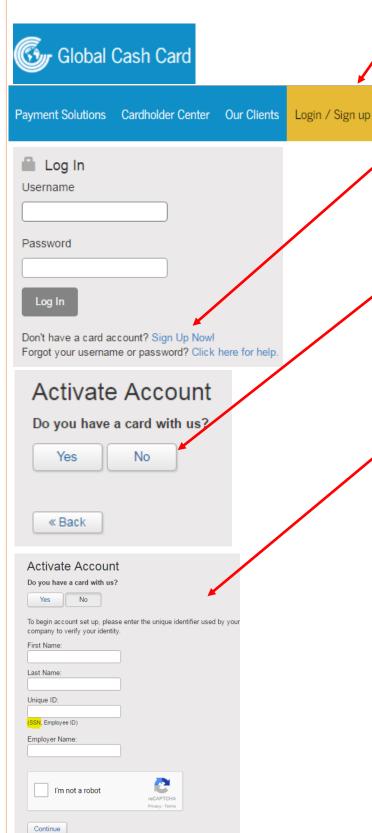

### **Step 1:**

Go to <a href="www.globalcashcard.com">www.globalcashcard.com</a>. Once there select the "Login/ Sign up" tab.

## **Step 2:**

After you've clicked the "Login/ Sign up" tab, you will be brought to the next page. Select the "Sign Up Now!" Link.

### **Step 3:**

Once you've selected "Sign Up Now!", you will be brought to the next page. Select "No".

### Step 4:

Once you have selected "No", the below menu will drop down. Enter your information into the appropriate fields. Once this is done you will be brought to the create account page.